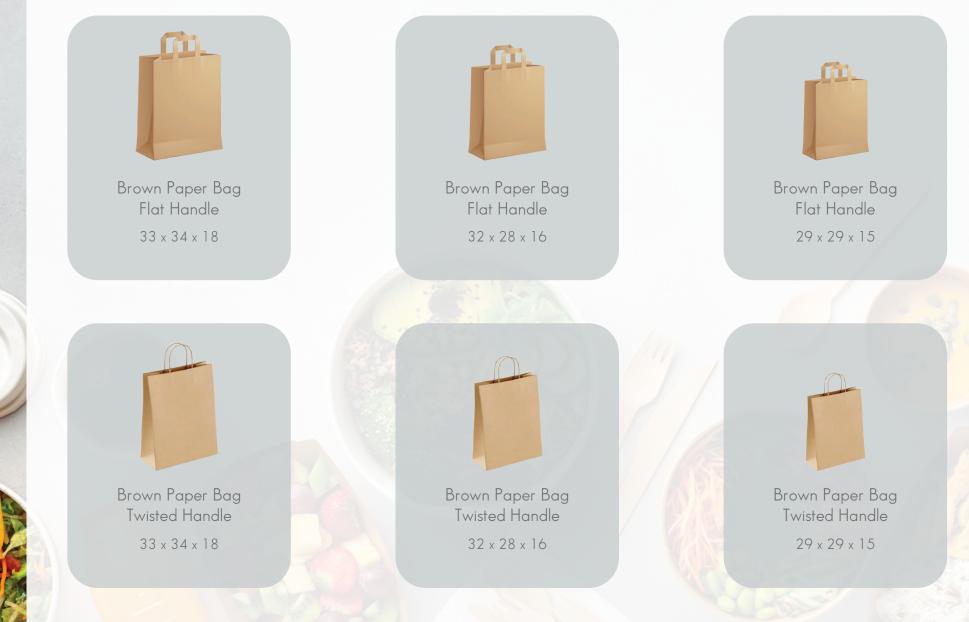

### Up Coming Products

MEME

For the Planet.

Kraftware Packages is committed to the planet by ramping up its climate commitment.

- Efficient Energy consumption
- Reduce Waste Efficient sourcing and manufacturing to ensure minimal waste.
- Carbon Footprint Reduction of the carbon footprint remains essential to Kraftware Packages ethos by incentivizing healthy recycling initiatives for the industry.
- Water based Ink Eliminating chemical use for healthy eating experience and disposal of the used ink.