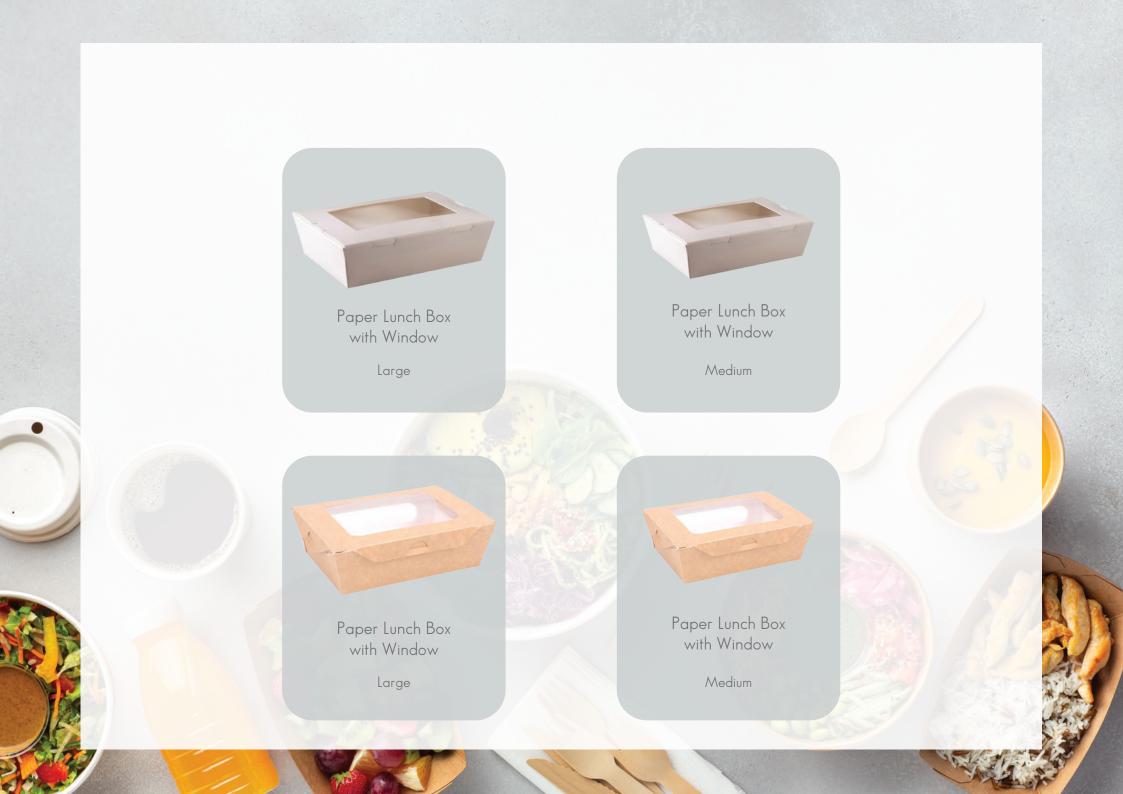

## Products

Salad Bowl 500ml T148 x B128 x H45mm

Salad Bowl 1100ml T182 x B165 x H52mm

Salad Bowl 1300ml T182 x B161 x H69mm PET Lids Small / Large 150mm and 185mm