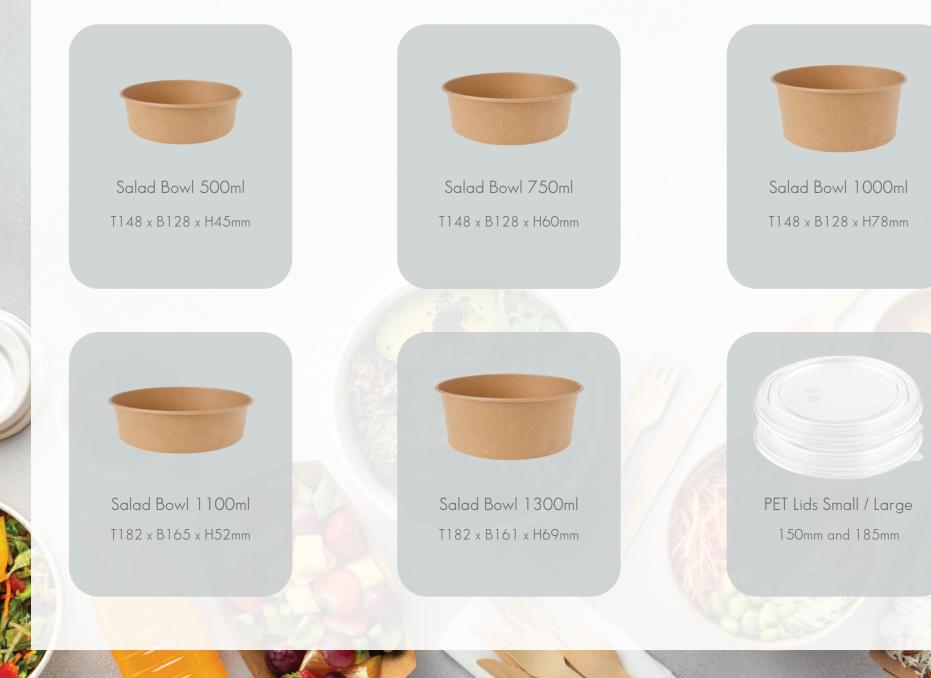

## Products

Salad Bowl 500ml T148 x B128 x H45mm

Salad Bowl 1100ml T182 x B165 x H52mm

Salad Bowl 1300ml T182 x B161 x H69mm PET Lids Small / Large 150mm and 185mm