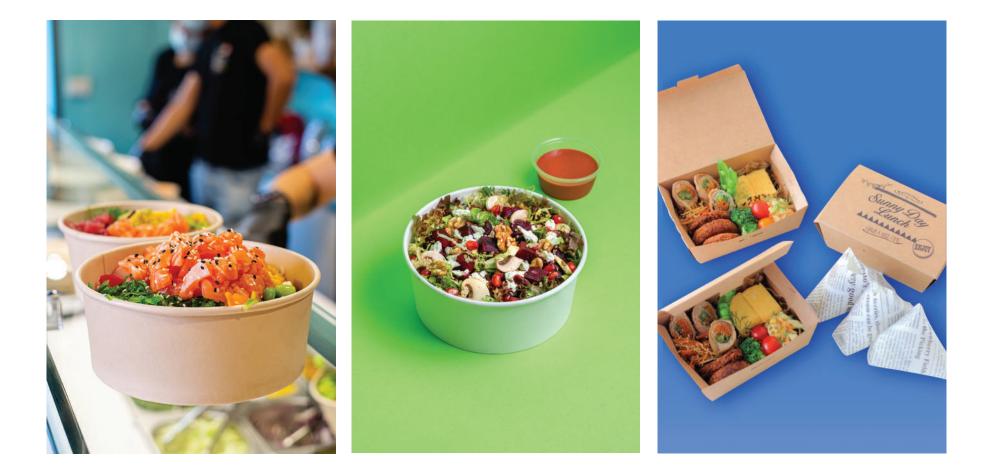

## Products

Salad Bowl 500ml T148 x B128 x H45mm

Salad Bowl 1100ml T182 x B165 x H52mm

Salad Bowl 1300ml T182 x B161 x H69mm PET Lids Small / Large 150mm and 185mm

#### Branding and Customization:

Your brand identity is of the utmost priority to Kraftware Packages and by producing high quality branded specialty packaging with advance printing techniques we put your brand in the hand of your customers.