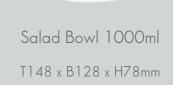

## Products

Salad Bowl 500ml T148 x B128 x H45mm

Salad Bowl 1100ml T182 x B165 x H52mm

Salad Bowl 1300ml T182 x B161 x H69mm PET Lids Small / Large 150mm and 185mm