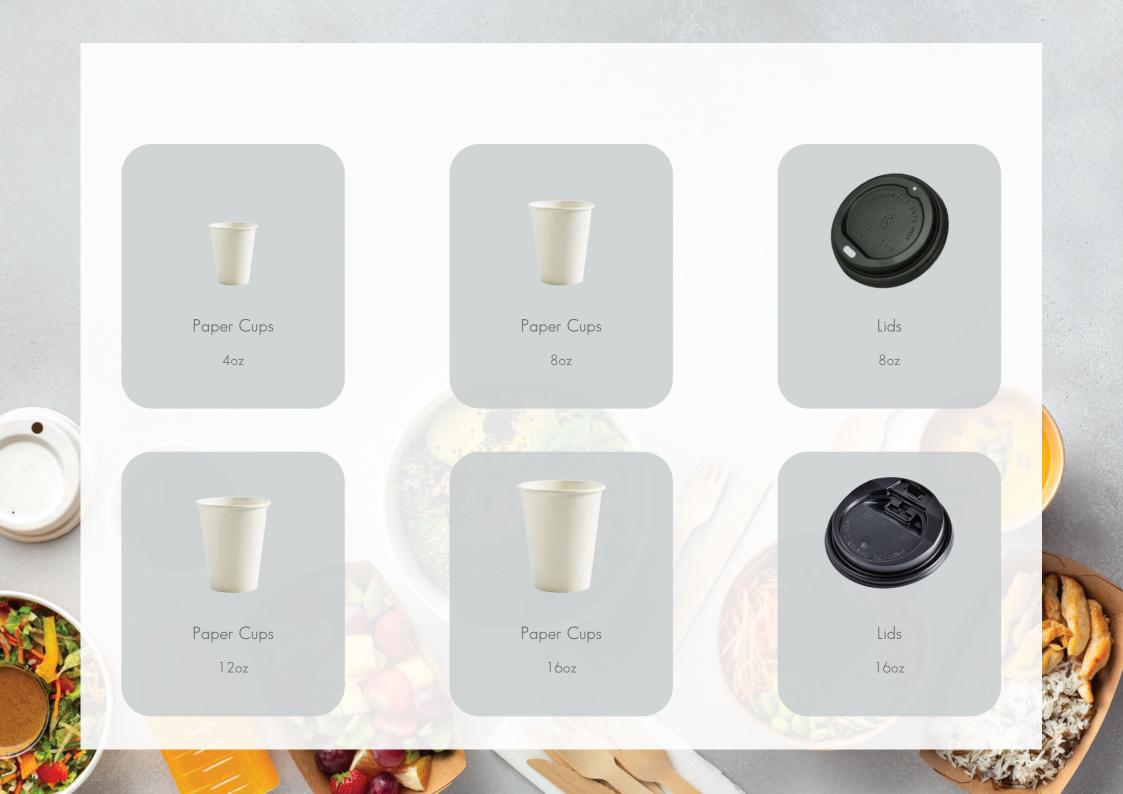

## Products

Salad Bowl 500ml T148 x B128 x H45mm

Salad Bowl 1100ml T182 x B165 x H52mm

Salad Bowl 1300ml T182 x B161 x H69mm PET Lids Small / Large 150mm and 185mm