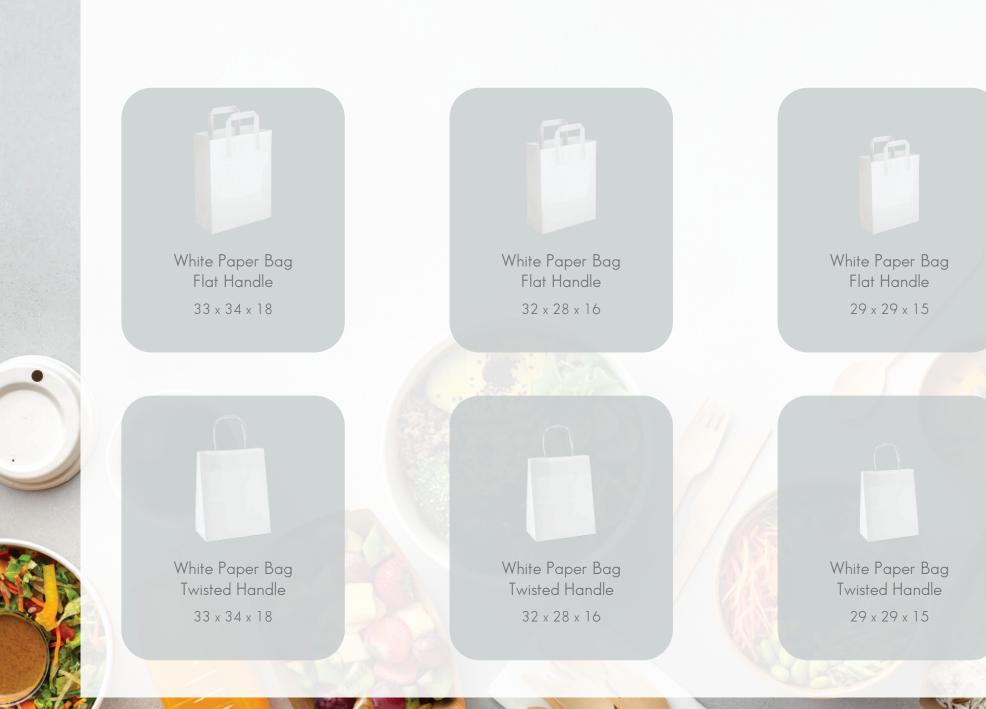

## Products

Salad Bowl 500ml T148 x B128 x H45mm

Salad Bowl 1100ml T182 x B165 x H52mm

Salad Bowl 1300ml T182 x B161 x H69mm PET Lids Small / Large 150mm and 185mm